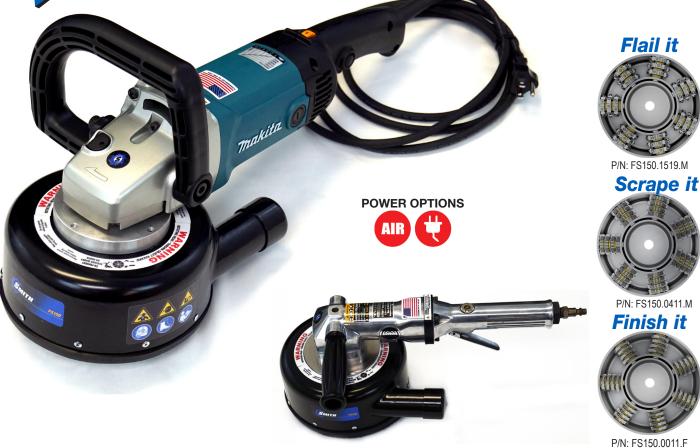

## Rotary Power 器 in Your Hands 器

| Order Number      | Power                                             |
|-------------------|---------------------------------------------------|
| FS150.T.MAKITA    | 110V 10A 800W (600-2600 RPM)                      |
| FS150.T.PN        | 5.3 CFM, 90 PSI, 4500 RPM                         |
| Removal Cut Width | ≤ 6" (1/16" pp)                                   |
| Weight            | 13 lbs. (6kg)                                     |
| Dimensions        | 20" L x 12" W x 11" H<br>(51cm x 30.5 cm x 28 cm) |
| Optional          | Cutter drum assembly Vacuum system                |

## **FS150™ Performance Benefits:**

The SMITH FS150 is a fast and easy, high-performance, rugged hand-held rotary scarifier/grinder, designed for mechanical surface profiling work. Ideal for leveling high spots, very thick coatings, or overlayments on concrete or asphalt. Together with the SMITH FS050 drum-stye scarifier, you can achieve the right surface profile quickly.

- · Select air, or electric power Makita right-angle sanders
- Variety of cutters and cutter drum spacing patterns
- · Vacuum port for use with a dust collector

**SMITHmfg.com** 

1 2 3 4 5 6 7 8 9 10