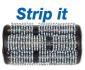

## SPS10 Performance Benefits:

The SMITH SPS10 is built for professionals looking to properly prepare asphalt or concrete surfaces to the proper surface finishes.

- 20-year performance history
- No-bounce, center-weight-over-drum design
- Cradle shock to prevent cutter drum loads
- Heavy-duty all-steel frame with powder coat
- Industrial AC motor with overload, starter, stop
- Precision 6-point micro-depth control setting
- Reversible handle start/stop control lever
- HTD tensioned no-slip drive
- Swing-style anti-vibration height-adjustment handle
- · Maintenance-free drive bearings
- Dual vacuum dust-collection ports
- · All-surround undercarriage dust guard

- · Precise in-line all-steel rear wheel carrier
- Fast and easy side-loading cutter drum **OPTIONAL:**
- A variety of cutter drum assemblies
- Up-Cut EZOFF carriage
- · Ball-mount hitch for driver use
- · High-speed diamond pulley kit
- · Front wheel for smoothing surfaces
- · Edger cutter drum assembly
- · MaxiVac vacuums
- Water control with optional 5-gal water tank
- Motor protection guard with lifting ring
- · Maintenance meter
- · Line pointer