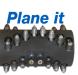

- · Precise in-line all-steel rear wheel carrier
- Fast and easy side-loading cutter drum **OPTIONAL:**
- A variety of cutter drum assemblies
- Up-Cut EZOFF carriage
- · Ball-mount hitch for driver use
- · High-speed diamond pulley kit
- · Front wheel for smoothing surfaces
- · Edger cutter drum assembly
- · MaxiVac vacuums
- Water control with optional 5-gal water tank
- Motor protection guard with lifting ring
- · Maintenance meter
- · Line pointer