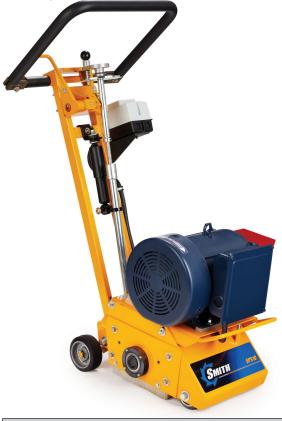

## **Deluxe Multi-Use Electric Scarifier**

| Order Number      | Power                                                                           |
|-------------------|---------------------------------------------------------------------------------|
| SPS10.E7.230.1    | 7.5 HP/1Ø/230V/35A (50-60 Hz)                                                   |
| SPS10.E7.230.3    | 7.5 HP/3Ø/208-230V/18A (60 Hz)                                                  |
| SPS10.E7.230.3.50 | 7.5 HP/3Ø/208-230V/18A (50 Hz)                                                  |
| SPS10.E7.380.3    | 7.5 HP/3Ø/380V/7.5A (50-60 Hz)                                                  |
| SPS10.E7.460.3    | 7.5 HP/3Ø/460V/8.9A (50-60 Hz)                                                  |
| Removal Cut Width | ≤ 10" pp (25cm)                                                                 |
| Weight            | 250 lbs (113kg) w/o drum                                                        |
| Dimensions        | 38" L x 19" W x 44" H<br>(96 cm x 48 cm x 111 cm)                               |
| Optional          | <ul><li>Gas power</li><li>Cutter drum assembly</li><li>Edger assembly</li></ul> |

## SPS10 Performance Benefits:

The SMITH SPS10 is built for professionals looking to properly prepare asphalt or concrete surfaces to the proper surface finishes.

- 20-year performance history
- No-bounce, center-weight-over-drum design
- Cradle shock to prevent cutter drum loads
- Heavy-duty all-steel frame with powder coat
- Industrial AC motor with overload, starter, stop
- Precision 6-point micro-depth control setting
- Reversible handle start/stop control lever
- HTD tensioned no-slip drive
- Swing-style anti-vibration height-adjustment handle
- · Maintenance-free drive bearings
- Dual vacuum dust-collection ports
- · All-surround undercarriage dust guard