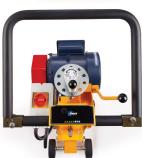

## **Deluxe Multi-Use Electric Scarifier**

| Order Number      | Power                                                                           |
|-------------------|---------------------------------------------------------------------------------|
| SPS10.E7.230.1    | 7.5 HP/1Ø/230V/35A (50-60 Hz)                                                   |
| SPS10.E7.230.3    | 7.5 HP/3Ø/208-230V/18A (60 Hz)                                                  |
| SPS10.E7.230.3.50 | 7.5 HP/3Ø/208-230V/18A (50 Hz)                                                  |
| SPS10.E7.380.3    | 7.5 HP/3Ø/380V/7.5A (50-60 Hz)                                                  |
| SPS10.E7.460.3    | 7.5 HP/3Ø/460V/8.9A (50-60 Hz)                                                  |
| Removal Cut Width | ≤ 10" pp (25cm)                                                                 |
| Weight            | 250 lbs (113kg) w/o drum                                                        |
| Dimensions        | 38" L x 19" W x 44" H<br>(96 cm x 48 cm x 111 cm)                               |
| Optional          | <ul><li>Gas power</li><li>Cutter drum assembly</li><li>Edger assembly</li></ul> |

## SPS10 Performance Benefits:

The SMITH SPS10 is built for professionals looking to properly prepare asphalt or concrete surfaces to the proper surface finishes.

- 20-year performance history
- No-bounce, center-weight-over-drum design
- Cradle shock to prevent cutter drum loads
- Heavy-duty all-steel frame with powder coat
- Industrial AC motor with overload, starter, stop
- Precision 6-point micro-depth control setting
- Reversible handle start/stop control lever
- HTD tensioned no-slip drive
- Swing-style anti-vibration height-adjustment handle
- · Maintenance-free drive bearings
- Dual vacuum dust-collection ports
- · All-surround undercarriage dust guard