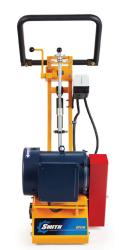

## **Deluxe Multi-Use Electric Scarifier**

| Order Number      | Power                                                                           |
|-------------------|---------------------------------------------------------------------------------|
| SPS10.E7.230.1    | 7.5 HP/1Ø/230V/35A (50-60 Hz)                                                   |
| SPS10.E7.230.3    | 7.5 HP/3Ø/208-230V/18A (60 Hz)                                                  |
| SPS10.E7.230.3.50 | 7.5 HP/3Ø/208-230V/18A (50 Hz)                                                  |
| SPS10.E7.380.3    | 7.5 HP/3Ø/380V/7.5A (50-60 Hz)                                                  |
| SPS10.E7.460.3    | 7.5 HP/3Ø/460V/8.9A (50-60 Hz)                                                  |
| Removal Cut Width | ≤ 10" pp (25cm)                                                                 |
| Weight            | 250 lbs (113kg) w/o drum                                                        |
| Dimensions        | 38" L x 19" W x 44" H<br>(96 cm x 48 cm x 111 cm)                               |
| Optional          | <ul><li>Gas power</li><li>Cutter drum assembly</li><li>Edger assembly</li></ul> |

## SPS10 Performance Benefits:

The SMITH SPS10 is built for professionals looking to properly prepare asphalt or concrete surfaces to the proper surface finishes.

- 20-year performance history
- No-bounce, center-weight-over-drum design
- Cradle shock to prevent cutter drum loads
- Heavy-duty all-steel frame with powder coat
- Industrial AC motor with overload, starter, stop
- Precision 6-point micro-depth control setting
- Reversible handle start/stop control lever
- HTD tensioned no-slip drive
- Swing-style anti-vibration height-adjustment handle
- · Maintenance-free drive bearings
- Dual vacuum dust-collection ports
- · All-surround undercarriage dust guard