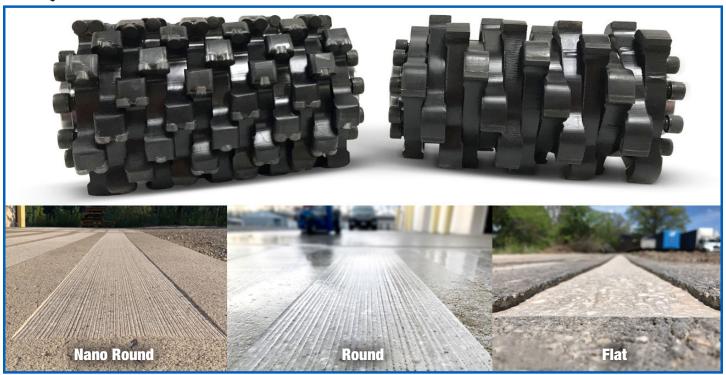

## Diamond Scarifier Drums

## **PCD Performance Benefits:**

Polycrystalline Diamond is a composite of diamond particles sintered together with a metallic binder, the only type of diamonds that have self-sharpening properties. These dynamic and durable cutters not only get the job done, but they're also engineered to save you money. Available in flat and round. High-speed kit required for proper operation.