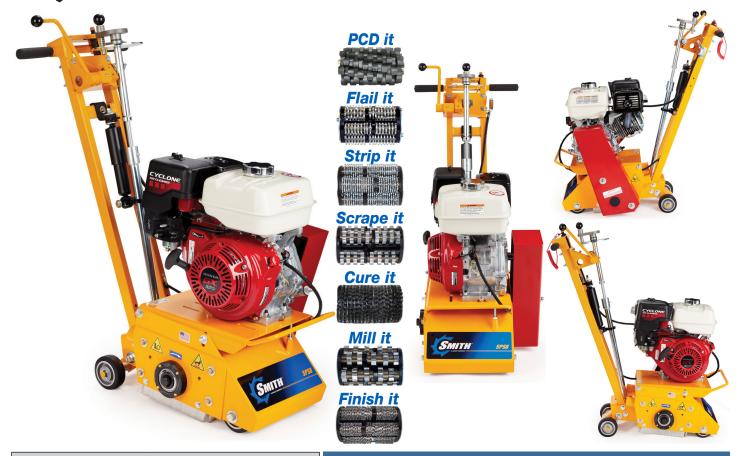

## SPS8<sup>™</sup> Series Performance Benefits:

The SMITH SPS8 is the original compact, rugged, center-drum-balanced scarifier for professionals need a tough, compact scarifier/grinder.

- 40-year performance history
- No-bounce, center-weight-over-drum design · Heavy-duty all-steel powder coat construction · Larger cutter use with 5" rear wheels
- Honda engine Precision 6-point micro-depth control setting
- No-grease maintenance-free bearings
- Reversible handle start/stop control lever
- HTD tensioned no-slip drive
- Maintenance-free drive bearings
- Cradle to prevent cutter drum loads
- Dual vacuum dust-collection ports
- All-surround undercarriage dust guard
- Precise in-line all-steel rear-wheel carrier
- · Drum access by removing drive shaft

## **OPTIONS:**

- · Variety of cutter-drum assemblies
- Heavy-duty 3/4" cutter drum shafts
- Swing-style height adjustable handle
- Front caster for smoothing surfaces
- Edger cutter drum assembly
- MaxiVac vacuum systems
- · Water-control with optional five-gallon water tank
- Tach/hour maintenance meter