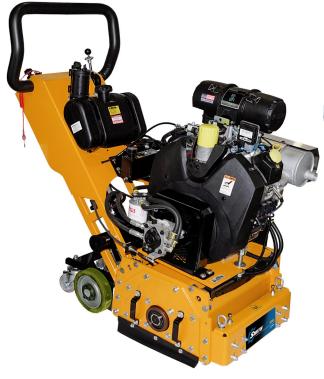

## Heavy Duty Grinding and Shaving

| Order Number      | Power                                                                                 |
|-------------------|---------------------------------------------------------------------------------------|
| FS351.G.DCS       | Kohler 38 HP gasoline engine                                                          |
| Removal Cut Width | ≤16" pp (diamond drum)                                                                |
| Weight            | 695 lbs (315.25 kg)<br>(without drum)                                                 |
| Dimensions        | 48" L x 26" W x 44" H<br>(122 cm x 66 cm x 112 cm)                                    |
| Optional          | <ul><li>Propane Power</li><li>Electric power</li><li>Cutter drum assemblies</li></ul> |

## Best for diamond shaving, scarification, surface preparation, and cutting.

- Heavy-duty all-steel frame for strength and work efficiency
- Cut-depth controls to maximize cut performance and life
- Fastest diamond shaving or scarifying removal
- New vacuum pickup design maximizes dust and debris containment
- Low vibration for smooth cutting and bearing service life
- Rapid lifting carriage integrated into depth controls

- Fewer moving parts increases uptime
- Full hydraulic drive (FNR) with variable speed
- Quick-change diamond or cutter drum assemblies
- SMITH Depth-Control System