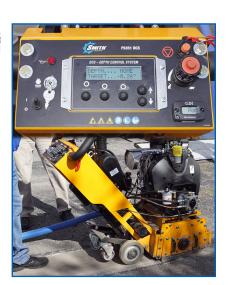

- Fewer moving parts increases uptime
- Full hydraulic drive (FNR) with variable speed
- Quick-change diamond or cutter drum assemblies
- SMITH Depth-Control System