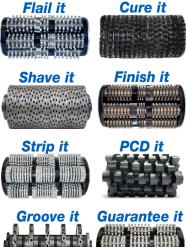

## Best for diamond shaving, scarification, surface preparation, and cutting.

- Heavy-duty all-steel frame for strength and work efficiency
- Cut-depth controls to maximize cut performance and life
- Fastest diamond shaving or scarifying removal
- New vacuum pickup design maximizes dust and debris containment
- Low vibration for smooth cutting and bearing service life
- Rapid lifting carriage integrated into depth controls

## **Options:**

- Outboard wheels depth controls for multi-pass removal
- Diamond cutting up to 7/8" cut depths

**SMITHmfg.com** 

1 2 3 4 5 6 7 8 9 10