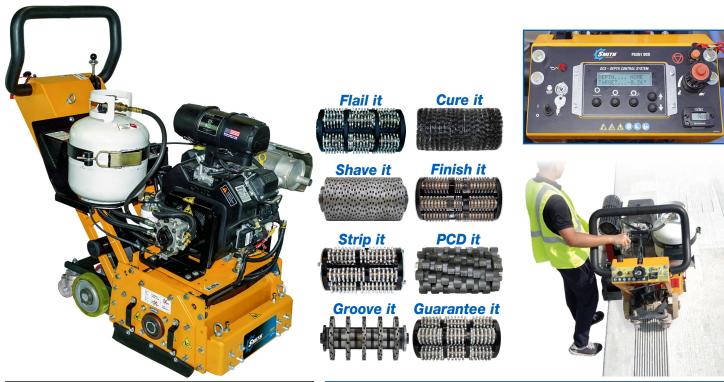

# Heavy Duty Grinding and Shaving

| Order Number      | Power                                                                                      |
|-------------------|--------------------------------------------------------------------------------------------|
| 25P478            | Kohler 25 HP propane<br>(high speed)                                                       |
| 25R105            | Kohler 25 HP propane<br>(low speed)                                                        |
| Removal Cut Width | ≤16" pp (diamond drum)                                                                     |
| Weight            | 695 lbs (315.25 kg)<br>(without drum)                                                      |
| Dimensions        | 48" L x 26" W x 44" H<br>(122 cm x 66 cm x 112 cm)                                         |
| Optional          | <ul> <li>Gasoline Power</li> <li>Electric power</li> <li>Cutter drum assemblies</li> </ul> |

## FS351 Series Performance Benefits:

### Best for diamond shaving, scarification, surface preparation, and cutting.

- Heavy-duty all-steel frame for strength and work efficiency
- Cut-depth controls to maximize cut performance and life
- · Fastest diamond shaving or scarifying removal
- New vacuum pickup design maximizes dust and debris containment
- · Low vibration for smooth cutting and bearing service life
- Rapid lifting carriage integrated into depth controls

- Fewer moving parts increases uptime
- Full hydraulic drive (FNR) with variable speed
- · Quick-change diamond or cutter drum assemblies
- SMITH Depth-Control System

#### **Options:**

- · Outboard wheels depth controls for multi-pass removal
- · Diamond cutting up to 7/8" cut depths